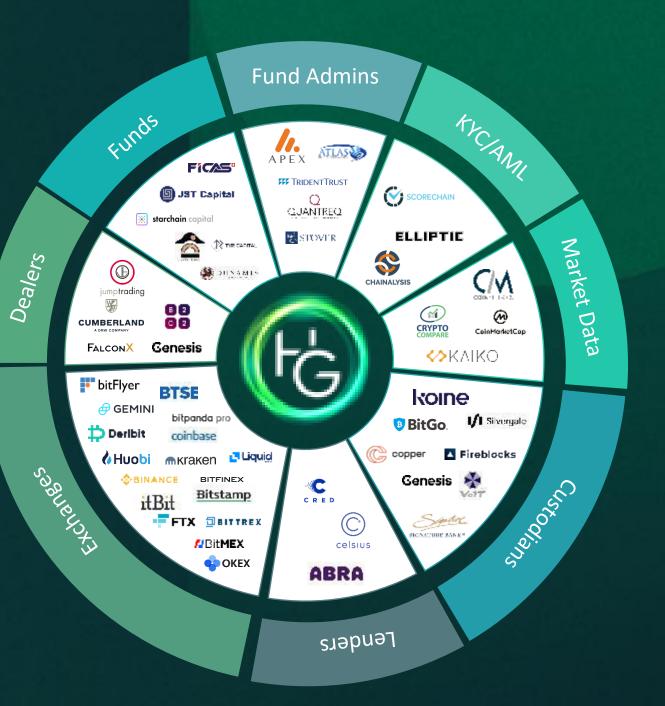

### ... SOLVING THE TECHNICAL CHALLENGE

### **WE CONNECT THE** ECOSYSTEM

- **API Integrations**
- REST, Websocket, FIX, Files  $\checkmark$
- Cloud agnostic: Azure, Google Cloud, AWS, OVH  $\checkmark$
- Data & news aggregators, exchanges, brokers, custodians, and fund admins  $\checkmark$
- Tri-party reconciliation