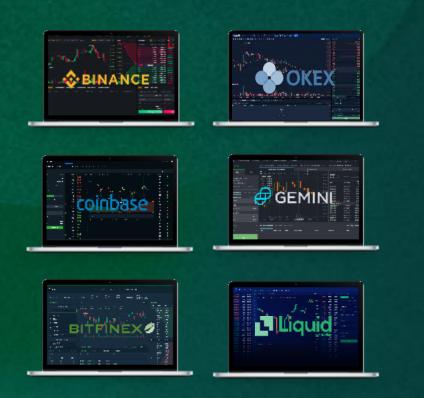

### ... SOLVING THE OPERATIONAL CHALLENGE

**Crypto investing requires the management of** multiple trading platforms: exchanges, OTC dealers and other liquidity providers

Trading

| = 🕲 HE DG     | EGUARD      |           |
|---------------|-------------|-----------|
| ା Quotes      |             |           |
|               |             |           |
|               |             |           |
| ALGO/USD Bin  | 272.469     | 0.739     |
| ATOM/USD B    | 73.164      | 6.370     |
| BCH/BTC Binar | 1.068       | 0.024983  |
| BCH/USDT BIT  | 1.36199     | 292.87    |
| BNB/BTC Binar | 6.05        | 0.0019453 |
|               | 14.18       | 22.8277   |
| BNB/USDT BIN  | 4.34        | 22.7970   |
| BTC/BUSD Bina | 0.076483    | 11,730.15 |
| BTC/USD Bina  | 0.001326    | 11,733.83 |
| BTC/USDT Bink | 0.000854    | 11,716.82 |
| ETH/BTC Binar | 4.451       | 0.036292  |
| ETH/USD Binar | 0.02348     | 426.00    |
| ETH/USDT B    | 0,17637     | 425.26    |
| Chart BTC/U   | SDT Binance |           |
| E 0 11739.00  | 111739.47   | 11712.41  |
|               | S 12 53 124 |           |
|               |             |           |