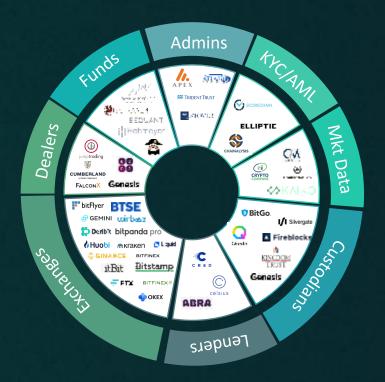

### **WE CONNECT THE** ECOSYSTEM

- **API Integrations**
- REST, Websocket, FIX, Files  $\checkmark$
- Cloud agnostic: Azure, Google Cloud, AWS, OVH  $\checkmark$
- Data & news aggregators, exchanges, brokers, custodians, and fund admins  $\checkmark$
- Tri-party reconciliation