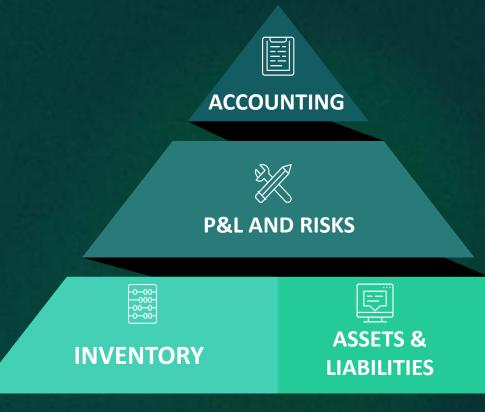

### WE SOLVE THE ACCOUNTING AND AUDIT PROBLEMS

- **Direct connections** to blockchains, exchanges, brokers and custodians
- **Accounting**: Assets/Liabilities, Balances, Income statement
- Audit: Multi-party reconciliation and Independent proof of funds
- **Financial reporting**: Dashboards and NAV calculation for fund managers
- **Risk Management**: Exposures, Market Value, P&L, Greeks
- **Multi-Asset coverage**: Spot, Futures, Options, ETF, Equities and Loans