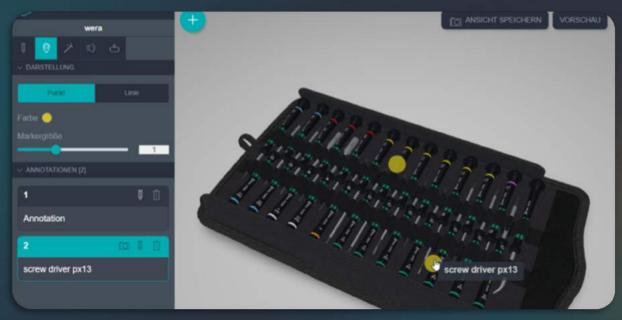

#### OUR CUSTOMERS CAN CREATE 3D MODELS 10X FASTER AND SIMPLER

**TAKING PHOTOS** 

**UPLOADING PHOTOS** 

**GENERATING 3D OBJECT** 

**OUR AVAILABLE WAYS TO CREATE MODELS** 