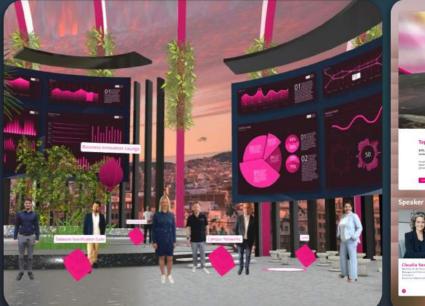

## TELEKOM TECHGROUNDS DIGITAL CONFERENCE & BRAND WORLD

- State-of-the-art virtual platform
- Immersive 3D experience world
- Live avatars
- Interactive breakout lounges
- More than 50 stage sessions
- Participants: 5,000 (worldwide)