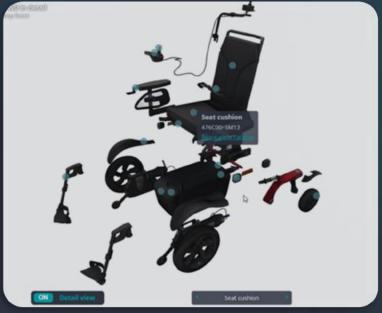

#### OUR CUSTOMERS CAN CREATE 3D MODELS 10X FASTER AND SIMPLER

**TAKING PHOTOS** 

**UPLOADING PHOTOS** 

**GENERATING 3D OBJECT** 

**OUR AVAILABLE WAYS TO CREATE MODELS** 

#### **CHOOSE FROM DIFFERENT AVATAR SYSTEMS**

- Easy ways to create 3D objects (no special knowledge needed)
- Share them in **3D, AR & VR**
- **Integrate** them into your metaverse space or e-commerce system