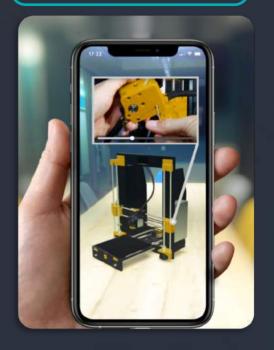

#### OUR CUSTOMERS CAN CREATE 3D MODELS 10X FASTER AND SIMPLER

**TAKING PHOTOS** 

**UPLOADING PHOTOS** 

**GENERATING 3D OBJECT** 

**OUR AVAILABLE WAYS TO CREATE MODELS** 