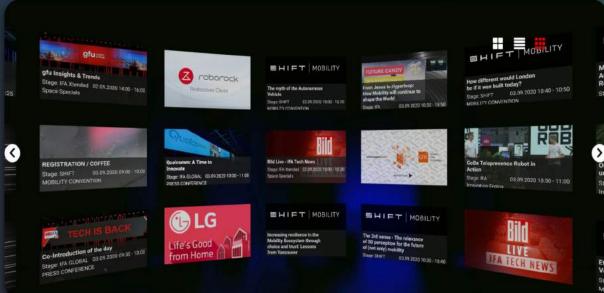

## IFA XTENDED SPACE HYBRID TRADE FAIR

- Product presentation in 3D showrooms
- Video & text chat
- Press & news area
- Exhibitors: 120 (international)
- Participants: 200,000 (worldwide)