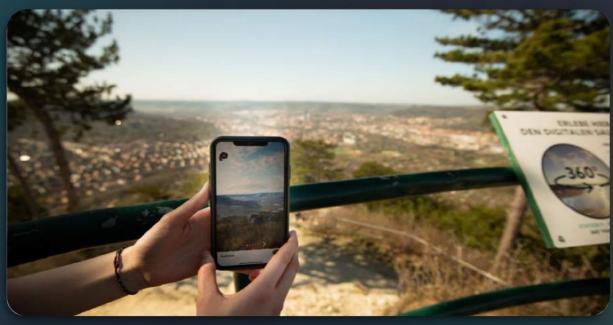

#### SAURIERPFAD AR APP WITH AUDIO GUIDE

- Dinosaurs in Augmented Reality
- Interactive 360° panoramas
- 3D discovery stations
- Integrated audio guide

VISIT WEBSITE