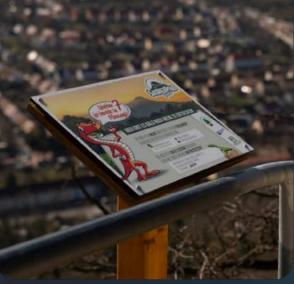

#### SAURIERPFAD AR APP WITH AUDIO GUIDE

- Dinosaurs in Augmented Reality
- Interactive 360° panoramas
- 3D discovery stations
- Integrated audio guide

VISIT WEBSITE