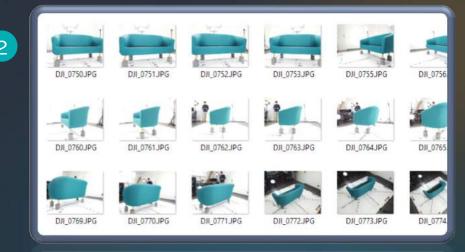

#### OUR CUSTOMERS CAN CREATE 3D MODELS 10X FASTER AND SIMPLER

**TAKING PHOTOS** 

**UPLOADING PHOTOS** 

**GENERATING 3D OBJECT** 

**OUR AVAILABLE WAYS TO CREATE MODELS** 