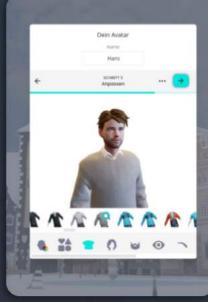

#### **CHOOSE FROM DIFFERENT AVATAR SYSTEMS**

- Easy ways to create 3D objects (no special knowledge needed)
- Share them in **3D, AR & VR**
- **Integrate** them into your metaverse space or e-commerce system