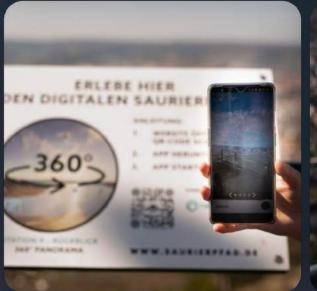

#### SAURIERPFAD AR APP WITH AUDIO GUIDE

- Dinosaurs in Augmented Reality
- Interactive 360° panoramas
- 3D discovery stations
- Integrated audio guide

VISIT WEBSITE