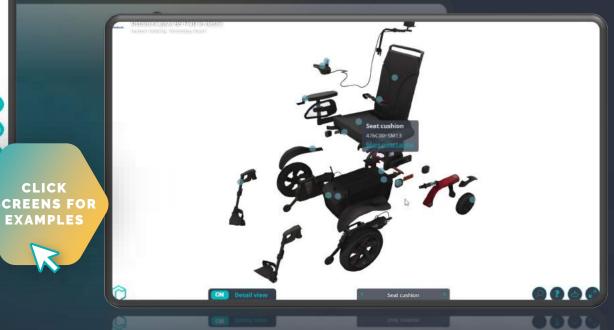

- Virtual laboratory as showroom
- Guided digital tours
- 3D Product Viewer of medical equipment
- Integrated information material