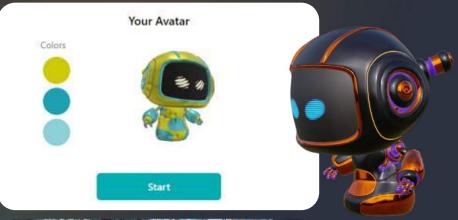

#### **CHOOSE FROM DIFFERENT AVATAR SYSTEMS**

- Easy ways to create 3D objects (no special knowledge needed)
- Share them in **3D, AR & VR**
- **Integrate** them into your metaverse space or e-commerce system