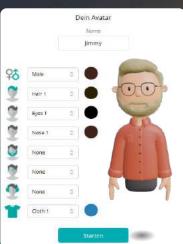

#### **CHOOSE FROM DIFFERENT AVATAR SYSTEMS**

- Easy ways to create 3D objects (no special knowledge needed)
- Share them in **3D, AR & VR**
- **Integrate** them into your metaverse space or e-commerce system